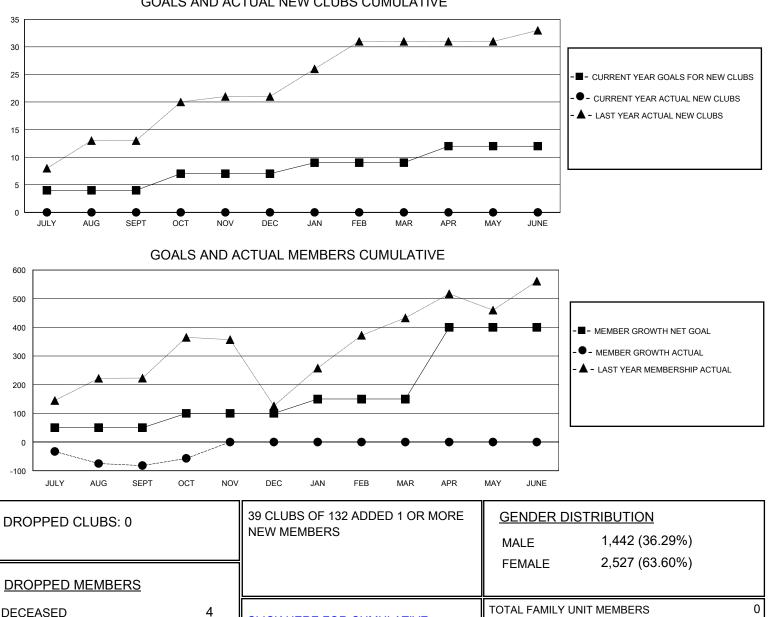

## District 307B2

Results as of: 10/31/2024

| GMT:                  |               | LOCATION INDONESIA |               |                       |                         |                         |                                                    |
|-----------------------|---------------|--------------------|---------------|-----------------------|-------------------------|-------------------------|----------------------------------------------------|
| Clubs                 |               |                    |               | Members               |                         |                         |                                                    |
| RESULTS FOR 2024-2025 |               |                    |               | RESULTS FOR 2024-2025 |                         |                         |                                                    |
| QUARTER               | NEW CLUB GOAL | NEW CLUBS          | DROPPED CLUBS | QUARTER MEM           | IBER GROWTH NET<br>GOAL | MEMBER GROWTH<br>ACTUAL | DROPPED<br>MEMBERS ACTUAL<br>(including transfers) |
| JULY/AUG/SEPT         | 4             | 0                  | 0             | JULY/AUG/SEPT         | 50                      | 43                      | 119                                                |
| OCT/NOV/DEC           | 3             | 0                  | 0             | OCT/NOV/DEC           | 50                      | 91                      | 61                                                 |
| JAN/FEB/MAR           | 2             | 0                  | 0             | JAN/FEB/MAR           | 50                      | 0                       | 0                                                  |
| APR/MAY/JUNE          | 3             | 0                  | 0             | APR/MAY/JUNE          | 250                     | 0                       | 0                                                  |
|                       | GOALS         | AND ACTUA          | L NEW CLUBS C | UMULATIVE             |                         |                         |                                                    |